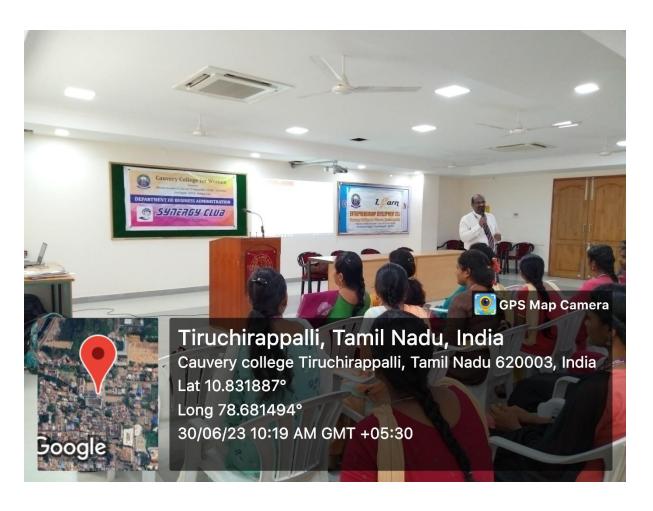

The entire session was interactive and eye-opening for the students.

Session Under the Topic of "Intellectual Property Rights" Conducted by Synergy Club, Department of Business Administration Held at Rameshwari Nallusamy Hall On 30.06.2023 From 10.00 Am to 12.00 Pm. The Session Was Taken By **Dr.B.Balamurugan**, **Speaker & Trainer**, **Life Skills Management**, **Assistant Professor In Economics**, **Thanthai Periyar Government College**, **Trichy**. The Session Started with The Introduction of Intellectual Property Rights and its Types, Further on Topics of Trademark, Patent Rights, Copyrights, Explained with Various Examples. Sir Conducted Many Quizzes Which Made Students to Be More Active.

Finally, The Session Was ended with Motivational Quotes and also With the Knowledge and Awareness About the Intellectual Property Rights.

Session under the topic of "IMPORTANCE OF PATENT IN ECO SYSTEM" organized by Synergy Club, Department of Business Administration, held at Rameshwari Nallusamy hall on 30.06.2023 from 1:30 pm to 02:00 pm.

The session was taken by **Dr.R.SUBA**, **IIC Convener**, **Assistant professor**, **Department of Chemistry**, **Cauvery College for Women**(**Autonomous**) **Trichy**. The entire session was conducted with an explanation of the importance of Intellectual Property Rights and the benefits about it. Resource person used various kinds of practical examples to make the students to understand the topic and grab the maximum facts out of it. Also, Mam emphasized the IPR usage and its importance to the today's society.