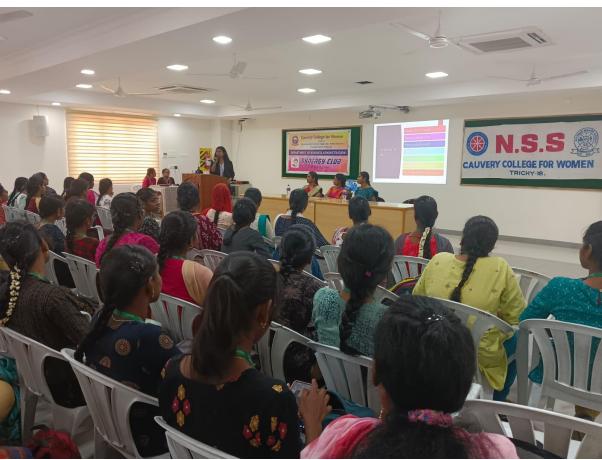

| 12. | Skill Enhancement Programme "Workshop on Making Bath Soaps"                  | 27.02.2024 | Dr.M.Gayathri Associate Professor, Department of Business Administration                                                                           | 51  |
|-----|------------------------------------------------------------------------------|------------|----------------------------------------------------------------------------------------------------------------------------------------------------|-----|
| 13. | Skill Enhancement Programme on "Role of Women Entrepreneurs in Modern World" | 27.02.2024 | Dr.J.Tamilsevi Head of The Department, Department of Business Administration                                                                       | 51  |
| 14. | Career Guidance Programme<br>on "Beyond the classroom<br>Navigating Careers" | 05.03.2024 | Ms. Punitha Nancy Deputy General Manager – Employment Readiness Program (Product Development) at TalentEase Business Solutions Pvt. Ltd. From 2018 | 59  |
| 15. | Awareness Programme on Skin Ailments                                         | 06.03.2024 | Dr.Brindha Thangaraj,<br>MBBS, MDDVL, Consultant<br>Dermatologist, Trichologist<br>and Cosmetologist                                               | 131 |