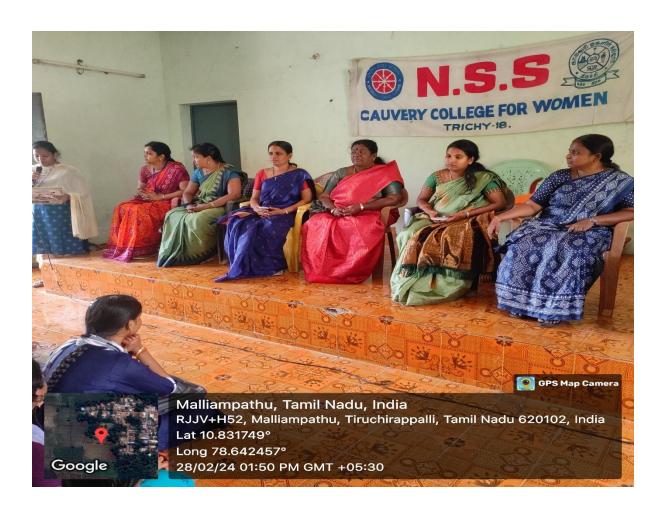

## MANAGEMENT DEVELOPMENT PROGRAMME

**TITLE:** Management Development Programme

**DATE:** 26.06.2023 to 01.07.2023

**VENUE:** Rameshwari Nallusamy Hall

**BENEFICIARIES: 100** 

## **REPORT:**

Session under the topic of "COMMUNICATE BETTER COMPETE BETTER" organized by Synergy Club, Department of Business Administration held at Nallusamy hall on 26.06.2023 from 9:30 am to 03:00 pm.

The session was taken by **Dr. ACHARYA V C MALARMANNAN Professor and Advisor, Nalantha Group of Institutions, Trichy**. Entire session was conducted with several activities like games, lectures, Quiz, etc. He spoke about the need of general knowledge, IQ level, skill development and the power of mind for business administration students. The session was enjoyed and learned by students.