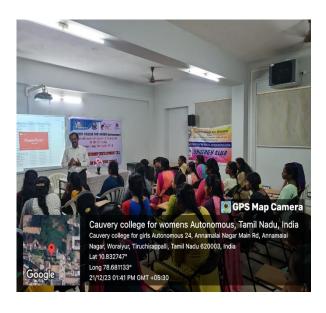

## MANAGEMENT DEVELOPMENT PROGRAMME

**TITLE:** Management Development Programme

**DATE:** 26.06.2023 to 01.07.2023

**VENUE:** Rameshwari Nallusamy Hall

**BENEFICIARIES: 100** 

## **REPORT:**

Session under the topic of "COMMUNICATE BETTER COMPETE BETTER" organized by Synergy Club, Department of Business Administration held at Nallusamy hall on 26.06.2023 from 9:30 am to 03:00 pm.