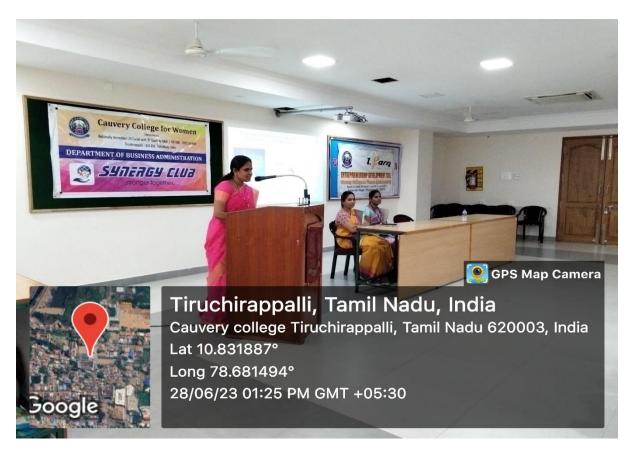

## MANAGEMENT DEVELOPMENT PROGRAMME

**TITLE:** Management Development Programme

**DATE:** 26.06.2023 to 01.07.2023

**VENUE:** Rameshwari Nallusamy Hall

**BENEFICIARIES: 100** 

## **REPORT:**

Session under the topic of "COMMUNICATE BETTER COMPETE BETTER" organized by Synergy Club, Department of Business Administration held at Nallusamy hall on 26.06.2023 from 9:30 am to 03:00 pm.

The session was taken by **Dr. ACHARYA V C MALARMANNAN Professor and Advisor, Nalantha Group of Institutions, Trichy**. Entire session was conducted with several activities like games, lectures, Quiz, etc. He spoke about the need of general knowledge, IQ level, skill development and the power of mind for business administration students. The session was enjoyed and learned by students.