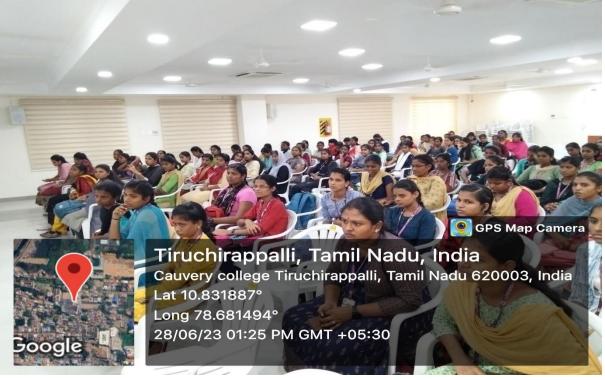

## MANAGEMENT DEVELOPMENT PROGRAMME

**TITLE:** Management Development Programme

**DATE:** 26.06.2023 to 01.07.2023

**VENUE:** Rameshwari Nallusamy Hall

**BENEFICIARIES: 100** 

## **REPORT:**

Session under the topic of "COMMUNICATE BETTER COMPETE BETTER" organized by Synergy Club, Department of Business Administration held at Nallusamy hall on 26.06.2023 from 9:30 am to 03:00 pm.