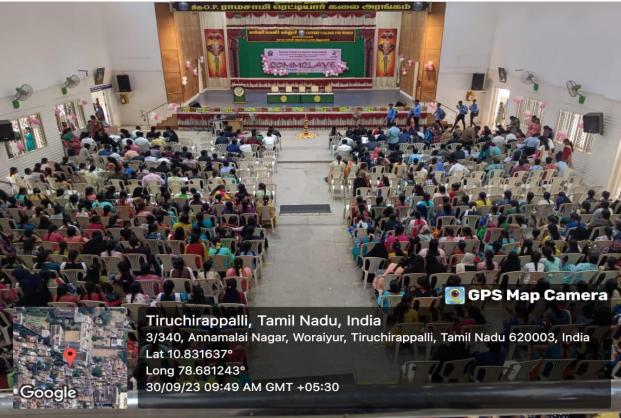

| 4. | E-Quiz on Khadi day celebration                                                                                                     | 02.10.2023                    | -                                                                                                                                                                                                                                                                                                                                                                                                                                                                                                                                                                                  | 300 |
|----|-------------------------------------------------------------------------------------------------------------------------------------|-------------------------------|------------------------------------------------------------------------------------------------------------------------------------------------------------------------------------------------------------------------------------------------------------------------------------------------------------------------------------------------------------------------------------------------------------------------------------------------------------------------------------------------------------------------------------------------------------------------------------|-----|
| 5. | A State level Intercollegiate Meet "Commclave – 2k23"                                                                               | 30.09.2023                    | Dr.K.Kumar, Principal, National College (Autonomous), Trichy.                                                                                                                                                                                                                                                                                                                                                                                                                                                                                                                      | 190 |
| 6. | Human Rights and<br>Intellectual Property Rights                                                                                    | 19.12.2023                    | Dr.S.Mohamed Mohideen Assistant Professor, Department of Commerce & Business, Jamal Mohamed College, Trichy- 20.                                                                                                                                                                                                                                                                                                                                                                                                                                                                   | 42  |
| 7. | Power of Intellectual Property<br>Rights                                                                                            | 21.12.2023                    | Dr.Senthil K Nathan Associate Professor Management Studies, Associate Dean Public Relations SRM Group of Institutions, Trichy campus                                                                                                                                                                                                                                                                                                                                                                                                                                               | 46  |
| 8. | INTERNATIONAL SEMINAR (Hybrid mode) on Dynamics of Emerging Business Innovation and Trends- Academia Industry Role – DEBIT AIR 2024 | 06.01.2024<br>&<br>07.01.2024 | Dr.M.Selvam Vice-Chancellor, Bharathidasan University.  Dr.Asthutosh Mohan Faculty of Management Studies, Banaras Hindu University, Varanasi.  Dr.Geetha Subramaniam Professor, Graduate School of Business, SEGI University Malaysia.  Dr.Balasundram Maniam Professor, Sam Houston State University, USA.  Dr.Sankaran Venkateswar Professor, Saint Mary's College of California, USA.  Veera Pandian Kaliani Sundram Faculty of Business and Management, Universiti Teknologi MARA, Malaysia.  Dr.Jebamalai Vinanchiarachi Former Principal Advisor to the Director, General of | 100 |