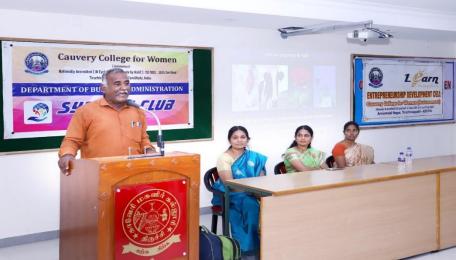

## **REPORT:**

Session under the topic of "COMMUNICATE BETTER COMPETE BETTER" organized by Synergy Club, Department of Business Administration held at Nallusamy hall on 26.06.2023 from 9:30 am to 03:00 pm.

The session was taken by **Dr. ACHARYA V C MALARMANNAN Professor and Advisor, Nalantha Group of Institutions, Trichy**. Entire session was conducted with several activities like games, lectures, Quiz, etc. He spoke about the need of general knowledge, IQ level, skill development and the power of mind for business administration students. The session was enjoyed and learned by students.