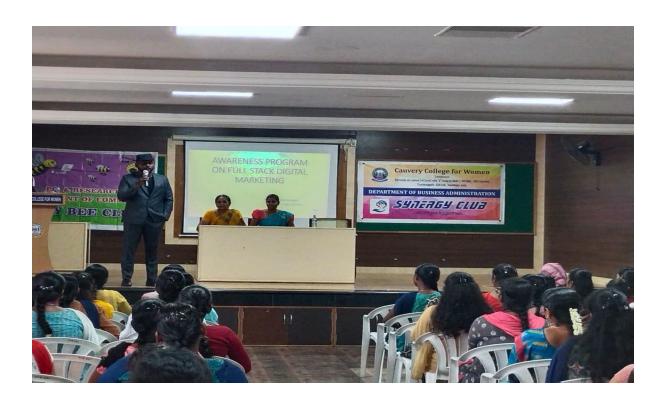

## 2023 - 2024

| S. No | Title of the Programme                                          | Date                           | Resource person                                                                                                                                                                                                                                                                                                                                                                                                                                                                                                                              | No. of<br>Beneficiaries |
|-------|-----------------------------------------------------------------|--------------------------------|----------------------------------------------------------------------------------------------------------------------------------------------------------------------------------------------------------------------------------------------------------------------------------------------------------------------------------------------------------------------------------------------------------------------------------------------------------------------------------------------------------------------------------------------|-------------------------|
| 1.    | Management Development Programme on Recent Trends in Management | 26.06.2023<br>to<br>01.07.2023 | 1. Acharya V C Malarmannan Professor and Advisor, Nalantha Group of Institutions, Trichy.  2.J. Chirstopher Xavier, Chair and Associate Professor, MBA – Logistics and Supply Chain Management, RVS Institute of Management Studies and Research, Coimbatore.  3.Dr.B.Balamurugan, Speaker & Trainer: Life Skills Management, Assistant Professor in Economics, Thanthai Periyar Government College, Trichy.  4. Dr.M.Kirubaharan, Executive Officer – Enterprise Development, Department of Rural Development & Panchayat Raj, Pudukkottai. | 100                     |
| 2.    | Skill Enhancement Programme on Full stack Digital Marketing     | 31.08.2023                     | Mr.Manoj Jeevagan, Managing Director, Inymart Digi Solutions, Trichy.                                                                                                                                                                                                                                                                                                                                                                                                                                                                        | 60                      |
| 3.    | Skill Enhancement Programme on Business Model Canvas            | 16.09.2023                     | Mr.R.M.Madhavan,<br>2K Club, Trichy.                                                                                                                                                                                                                                                                                                                                                                                                                                                                                                         | 59                      |