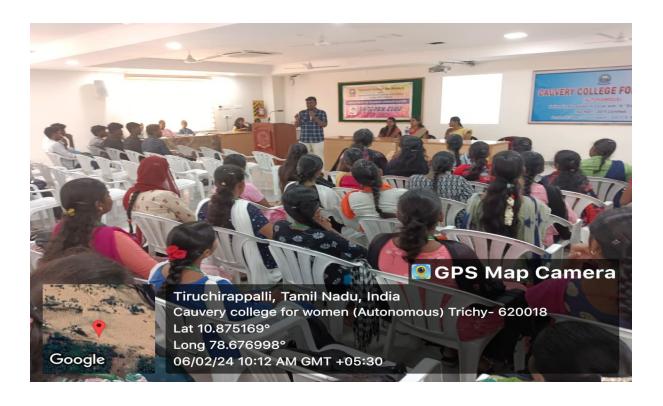

## MANAGEMENT DEVELOPMENT PROGRAMME

**TITLE:** Management Development Programme

**DATE:** 26.06.2023 to 01.07.2023

**VENUE:** Rameshwari Nallusamy Hall

**BENEFICIARIES: 100** 

## **REPORT:**

Session under the topic of "COMMUNICATE BETTER COMPETE BETTER" organized by Synergy Club, Department of Business Administration held at Nallusamy hall on 26.06.2023 from 9:30 am to 03:00 pm.

The session was taken by **Dr. ACHARYA V C MALARMANNAN Professor and Advisor, Nalantha Group of Institutions, Trichy**. Entire session was conducted with several activities like games, lectures, Quiz, etc. He spoke about the need of general knowledge, IQ level, skill development and the power of mind for business administration students. The session was enjoyed and learned by students.