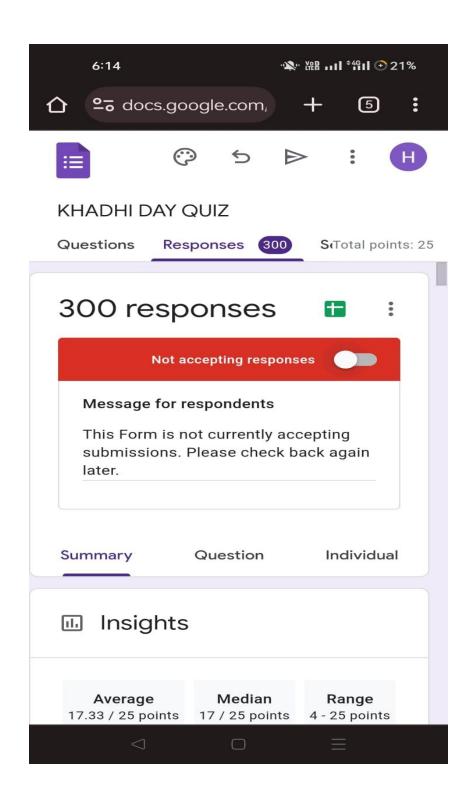

| 4. | E-Quiz on Khadi day celebration                                                                                                     | 02.10.2023                    | -                                                                                                                                                                                                                                                                                                                                                                                                                                                                                                                                                                                  | 300 |
|----|-------------------------------------------------------------------------------------------------------------------------------------|-------------------------------|------------------------------------------------------------------------------------------------------------------------------------------------------------------------------------------------------------------------------------------------------------------------------------------------------------------------------------------------------------------------------------------------------------------------------------------------------------------------------------------------------------------------------------------------------------------------------------|-----|
| 5. | A State level Intercollegiate Meet "Commclave – 2k23"                                                                               | 30.09.2023                    | Dr.K.Kumar, Principal, National College (Autonomous), Trichy.                                                                                                                                                                                                                                                                                                                                                                                                                                                                                                                      | 190 |
| 6. | Human Rights and<br>Intellectual Property Rights                                                                                    | 19.12.2023                    | Dr.S.Mohamed Mohideen Assistant Professor, Department of Commerce & Business, Jamal Mohamed College, Trichy- 20.                                                                                                                                                                                                                                                                                                                                                                                                                                                                   | 42  |
| 7. | Power of Intellectual Property<br>Rights                                                                                            | 21.12.2023                    | Dr.Senthil K Nathan Associate Professor Management Studies, Associate Dean Public Relations SRM Group of Institutions, Trichy campus                                                                                                                                                                                                                                                                                                                                                                                                                                               | 46  |
| 8. | INTERNATIONAL SEMINAR (Hybrid mode) on Dynamics of Emerging Business Innovation and Trends- Academia Industry Role – DEBIT AIR 2024 | 06.01.2024<br>&<br>07.01.2024 | Dr.M.Selvam Vice-Chancellor, Bharathidasan University.  Dr.Asthutosh Mohan Faculty of Management Studies, Banaras Hindu University, Varanasi.  Dr.Geetha Subramaniam Professor, Graduate School of Business, SEGI University Malaysia.  Dr.Balasundram Maniam Professor, Sam Houston State University, USA.  Dr.Sankaran Venkateswar Professor, Saint Mary's College of California, USA.  Veera Pandian Kaliani Sundram Faculty of Business and Management, Universiti Teknologi MARA, Malaysia.  Dr.Jebamalai Vinanchiarachi Former Principal Advisor to the Director, General of | 100 |