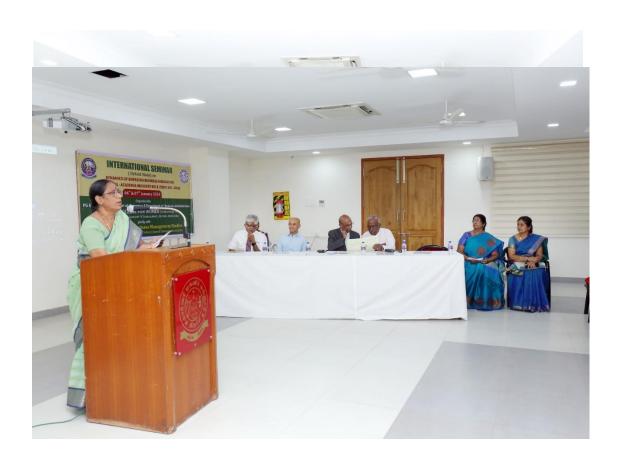

## **REPORT:**

Session under the topic of "COMMUNICATE BETTER COMPETE BETTER" organized by Synergy Club, Department of Business Administration held at Nallusamy hall on 26.06.2023 from 9:30 am to 03:00 pm.

The session was taken by **Dr. ACHARYA V C MALARMANNAN Professor and Advisor, Nalantha Group of Institutions, Trichy**. Entire session was conducted with several activities like games, lectures, Quiz, etc. He spoke about the need of general knowledge, IQ level, skill development and the power of mind for business administration students. The session was enjoyed and learned by students.