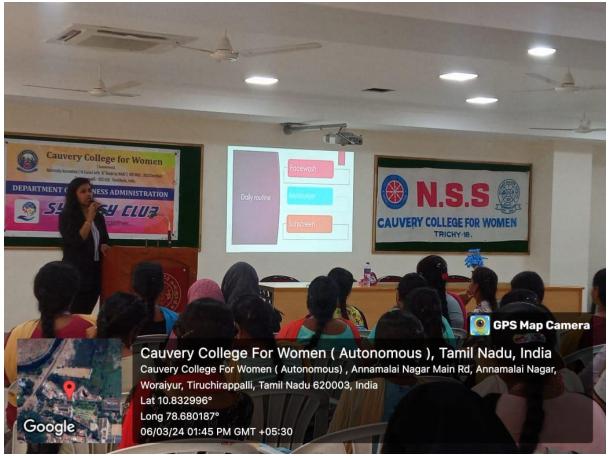

| 12. | Skill Enhancement Programme "Workshop on Making Bath Soaps"                  | 27.02.2024 | Dr.M.Gayathri Associate Professor, Department of Business Administration                                                                           | 51  |
|-----|------------------------------------------------------------------------------|------------|----------------------------------------------------------------------------------------------------------------------------------------------------|-----|
| 13. | Skill Enhancement Programme on "Role of Women Entrepreneurs in Modern World" | 27.02.2024 | Dr.J.Tamilsevi Head of The Department, Department of Business Administration                                                                       | 51  |
| 14. | Career Guidance Programme<br>on "Beyond the classroom<br>Navigating Careers" | 05.03.2024 | Ms. Punitha Nancy Deputy General Manager – Employment Readiness Program (Product Development) at TalentEase Business Solutions Pvt. Ltd. From 2018 | 59  |
| 15. | Awareness Programme on Skin Ailments                                         | 06.03.2024 | Dr.Brindha Thangaraj,<br>MBBS, MDDVL, Consultant<br>Dermatologist, Trichologist<br>and Cosmetologist                                               | 131 |