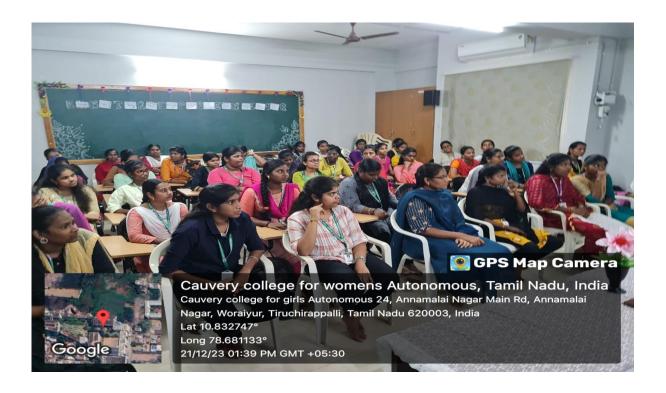

## MANAGEMENT DEVELOPMENT PROGRAMME

**TITLE:** Management Development Programme

**DATE:** 26.06.2023 to 01.07.2023

**VENUE:** Rameshwari Nallusamy Hall

**BENEFICIARIES: 100** 

## **REPORT:**

Session under the topic of "COMMUNICATE BETTER COMPETE BETTER" organized by Synergy Club, Department of Business Administration held at Nallusamy hall on 26.06.2023 from 9:30 am to 03:00 pm.

The session was taken by **Dr. ACHARYA V C MALARMANNAN Professor and Advisor, Nalantha Group of Institutions, Trichy**. Entire session was conducted with several activities like games, lectures, Quiz, etc. He spoke about the need of general knowledge, IQ level, skill development and the power of mind for business administration students. The session was enjoyed and learned by students.