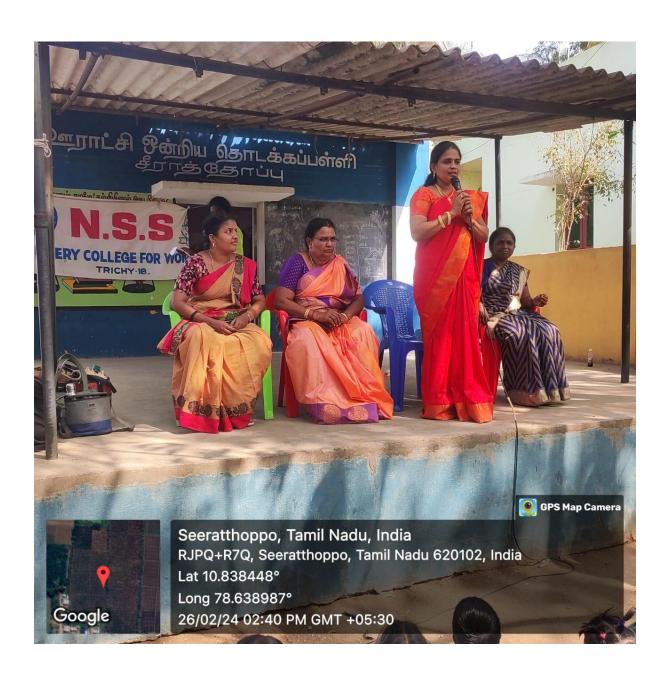

| 12. | Skill Enhancement Programme "Workshop on Making Bath Soaps"                  | 27.02.2024 | Dr.M.Gayathri Associate Professor, Department of Business Administration                                                                           | 51  |
|-----|------------------------------------------------------------------------------|------------|----------------------------------------------------------------------------------------------------------------------------------------------------|-----|
| 13. | Skill Enhancement Programme on "Role of Women Entrepreneurs in Modern World" | 27.02.2024 | Dr.J.Tamilsevi Head of The Department, Department of Business Administration                                                                       | 51  |
| 14. | Career Guidance Programme<br>on "Beyond the classroom<br>Navigating Careers" | 05.03.2024 | Ms. Punitha Nancy Deputy General Manager – Employment Readiness Program (Product Development) at TalentEase Business Solutions Pvt. Ltd. From 2018 | 59  |
| 15. | Awareness Programme on Skin Ailments                                         | 06.03.2024 | Dr.Brindha Thangaraj,<br>MBBS, MDDVL, Consultant<br>Dermatologist, Trichologist<br>and Cosmetologist                                               | 131 |