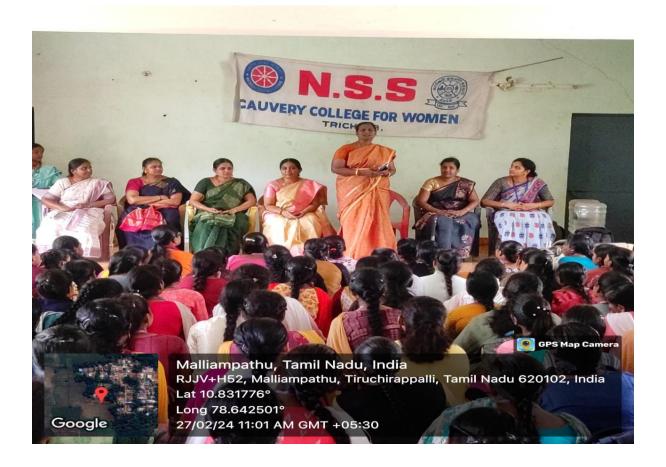

| 12. | Skill Enhancement Programme "Workshop on Making Bath Soaps"                  | 27.02.2024 | Dr.M.Gayathri Associate Professor, Department of Business Administration                                                                           | 51  |
|-----|------------------------------------------------------------------------------|------------|----------------------------------------------------------------------------------------------------------------------------------------------------|-----|
| 13. | Skill Enhancement Programme on "Role of Women Entrepreneurs in Modern World" | 27.02.2024 | Dr.J.Tamilsevi Head of The Department, Department of Business Administration                                                                       | 51  |
| 14. | Career Guidance Programme<br>on "Beyond the classroom<br>Navigating Careers" | 05.03.2024 | Ms. Punitha Nancy Deputy General Manager – Employment Readiness Program (Product Development) at TalentEase Business Solutions Pvt. Ltd. From 2018 | 59  |
| 15. | Awareness Programme on Skin Ailments                                         | 06.03.2024 | Dr.Brindha Thangaraj,<br>MBBS, MDDVL, Consultant<br>Dermatologist, Trichologist<br>and Cosmetologist                                               | 131 |