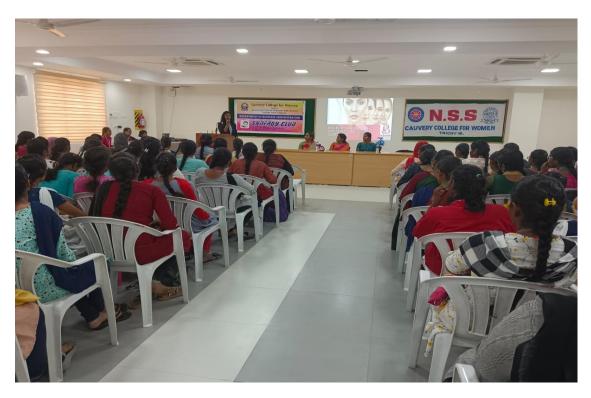

| 12. | Skill Enhancement Programme "Workshop on Making Bath Soaps"                  | 27.02.2024 | Dr.M.Gayathri Associate Professor, Department of Business Administration                                                                           | 51  |
|-----|------------------------------------------------------------------------------|------------|----------------------------------------------------------------------------------------------------------------------------------------------------|-----|
| 13. | Skill Enhancement Programme on "Role of Women Entrepreneurs in Modern World" | 27.02.2024 | Dr.J.Tamilsevi Head of The Department, Department of Business Administration                                                                       | 51  |
| 14. | Career Guidance Programme<br>on "Beyond the classroom<br>Navigating Careers" | 05.03.2024 | Ms. Punitha Nancy Deputy General Manager – Employment Readiness Program (Product Development) at TalentEase Business Solutions Pvt. Ltd. From 2018 | 59  |
| 15. | Awareness Programme on Skin Ailments                                         | 06.03.2024 | Dr.Brindha Thangaraj,<br>MBBS, MDDVL, Consultant<br>Dermatologist, Trichologist<br>and Cosmetologist                                               | 131 |